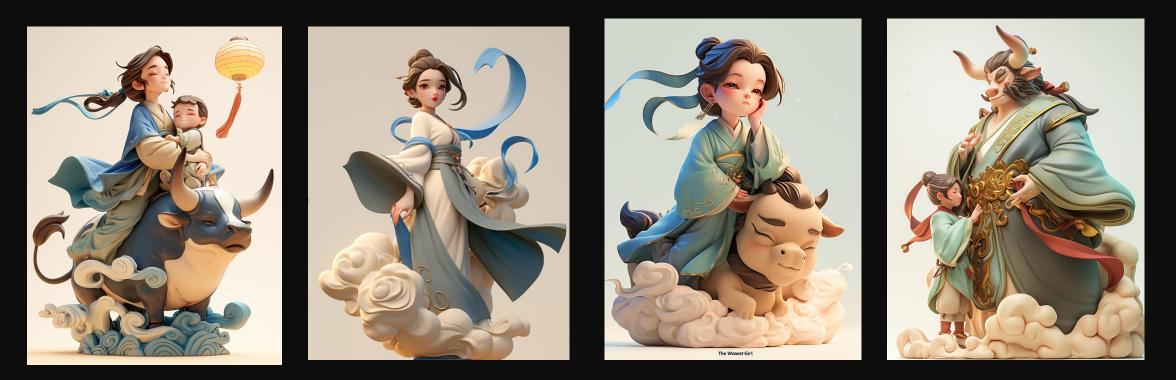

# 用MJ制作盲盒

This is a blind box for display, minimalist in style,Oriental style IP image, blind box, clay material, Chinese folk story cowherd image, male, Young man, looking up into the distance, full of anticipation and longing,Oriental face, handsome and dashing, holding a boy, standing on the base of a bull shaped blind box, gazing into the distance,blind box, wearing a simple coarse cotton Hanfu, blue-green, blank white background, a lot of white space, sacred light, romance, mystery, sacred feeling, master level, high quality, front view, high resolution, full body, front view, beautiful mythological feeling, cartoon, 3D, c4D, 8K, high-definition, octane rendering

## Midjourney

/imagine prompt An Eastern style IP image, featuring the Chinese folk story of the Weaver Girl, with an Eastern face and beautiful features. Standing in the clouds with a colorful ribbon in hand, gazing into the distance, yearning for anticipation. In a blind box style, wearing Chinese Hanfu style clothing, with a blue-green color