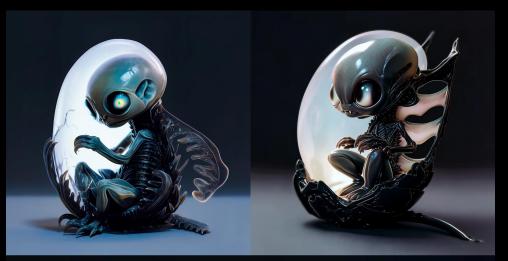

# 用MJ制作盲盒



This is a blind box for display, minimalist in style,Oriental style IP image, blind box, clay material, Chinese folk story cowherd image, male, Young man, looking up into the distance, full of anticipation and longing,Oriental face, handsome and dashing, holding a boy, standing on the base of a bull shaped blind box, gazing into the distance,blind box, wearing a simple coarse cotton Hanfu, blue-green, blank white background, a lot of white space, sacred light, romance, mystery, sacred feeling, master level, high quality, front view, high resolution, full body, front view, beautiful mythological feeling, cartoon, 3D, c4D, 8K, high-definition, octane rendering



### IP盲盒 . 异形宝宝 IDJOURNEY AI AIGC PROTFOLIO





#### 

E N



A







★限定★



## 盲盒衍生.台灯产品 IDJOURNEY AI AIGC PROTFOLIO







## Midjourney



/imagine prompt An Eastern style IP image, featuring the Chinese folk story of the Weaver Girl, with an Eastern face and beautiful features. Standing in the clouds with a colorful ribbon in hand, gazing into the distance, yearning for anticipation. In a blind box style, wearing Chinese Hanfu style clothing, with a blue-green color