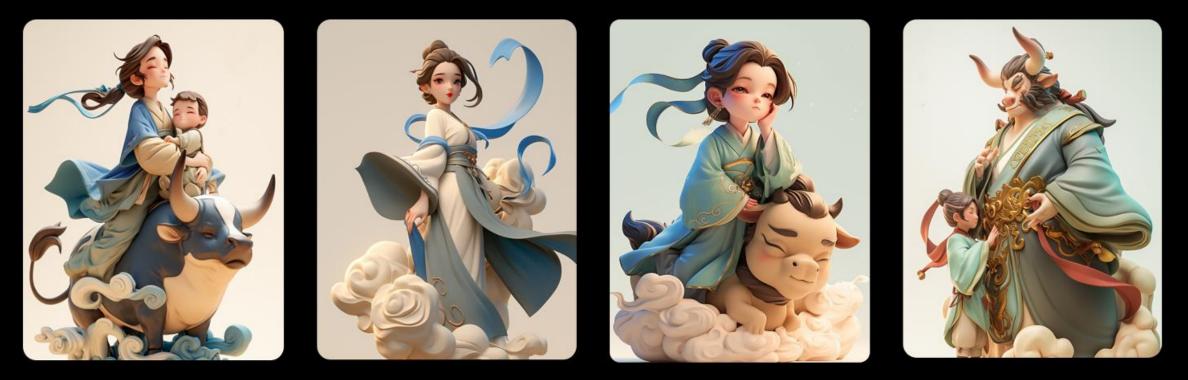

nd box for display, minimalist in style,Oriental style IP image, blind box, clay material, Chinese folk story cowherd image, male, Young man, looking up into the distance, full of anticipation and longing,Oriental face, handsome and dashing, holding a boy, standing on the base of a bull shaped blind box, gazing into the distance,blind box, wearing a simple coarse cotton Hanfu, blue-green, blank white background, a lot of white space, sacred light, romance, mystery, sacred feeling, master level, high quality, front view, high resolution, full body, front view, beautiful mythological feeling, cartoon, 3D, c4D, 8K, high-definition, octane rendering



### IP盲盒 . 异形宝宝 IDJOURNEY AI AIGC PROTFOLIO





#### 

E N



A







★限定★



## 盲盒衍生.台灯产品 IDJOURNEY AI AIGC PROTFOLIO







## Midjourney



/imagine prompt An Eastern style IP image, featuring the Chinese folk story of the Weaver Girl, with an Eastern face and beautiful features. Standing in the clouds with a colorful ribbon in hand, gazing into the distance, yearning for anticipation. In a blind box style, wearing Chinese Hanfu style clothing, with a blue-green color