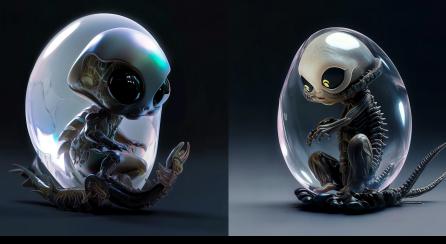

# 用MJ制作盲盒



This is a blind box for display, minimalist in style,Oriental style IP image, blind box, clay material, Chinese folk story cowherd image, male, Young man, looking up into the distance, full of anticipation and longing,Oriental face, handsome and dashing, holding a boy, standing on the base of a bull shaped blind box, gazing into the distance,blind box, wearing a simple coarse cotton Hanfu, blue-green, blank white background, a lot of white space, sacred light, romance, mystery, sacred feeling, master level, high quality, front view, high resolution, full body, front view, beautiful mythological feeling, cartoon, 3D, c4D, 8K, high-definition, octane rendering



### IP盲盒 . 异形宝宝 IDJOURNEY AI AIGC PROTFOLIO





#### 

E N



A







★限定★



## 盲盒衍生.台灯产品 IDJOURNEY AI AIGC PROTFOLIO







## Midjourney



/imagine prompt An Eastern style IP image, featuring the Chinese folk story of the Weaver Girl, with an Eastern face and beautiful features. Standing in the clouds with a colorful ribbon in hand, gazing into the distance, yearning for anticipation. In a blind box style, wearing Chinese Hanfu style clothing, with a blue-green color