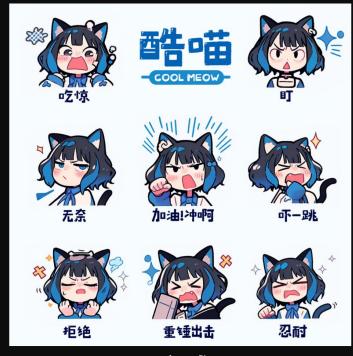

## 用MJ制作表情包

A set of emoticons, chibi stickers, modern and fashionable female teacher image, wearing glasses, brown hair, black and white clothes, fashionable and capable. She has various postures and expressions, including laughing heartily, angry, furious, covering her mouth with a smile, working on a computer, playing with a phone, and other expressions and actions. Each action is unique, attractive, with a solid color background, minimalism, aesthetics, art, high-definition, high-quality,