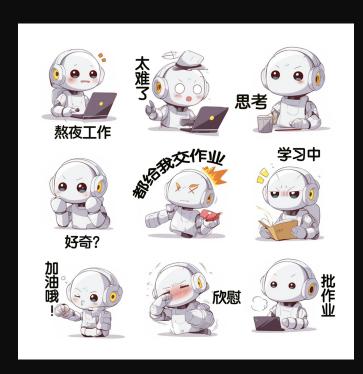

## 用MJ制作表情包

完成图

A set of white cute high-tech cartoon character stickers with anthropomorphic and humanized expressions in different postures such as studying, eating, drinking coffee, making phone calls, watching TV, raising hands in anger, patting the head, and doing yoga. There is no text on the sticker, and the background is pure white. Excluding other red text, can be used for messaging or creative use. High resolution sticker styles --ar 1:1