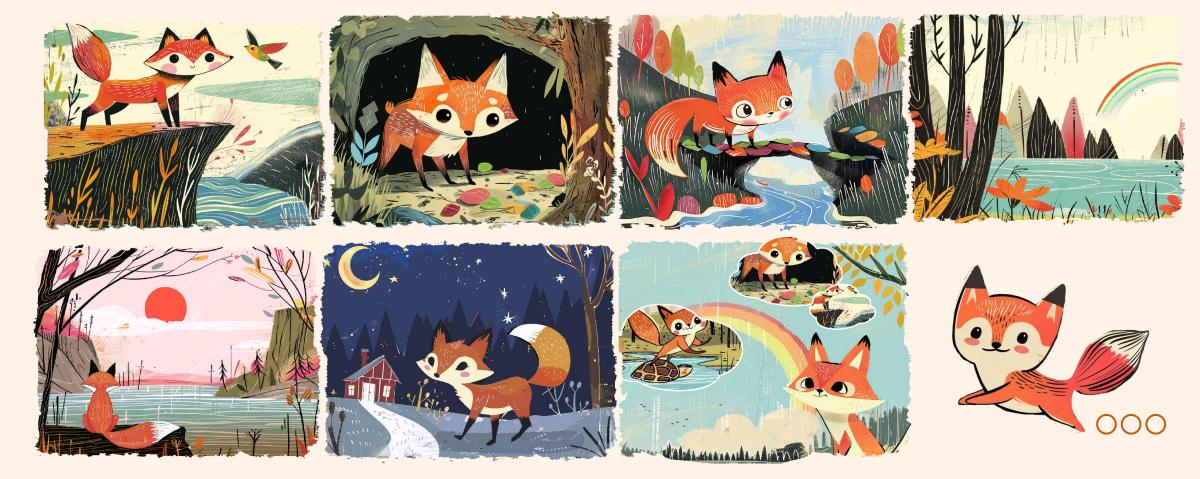

doing yoga. There is no text on the sticker, and the background is pure white. Excluding other red text, can be used for messaging or creative use. High resolution sticker styles --ar 1:1

## 用MJ制作表情包



A set of emoticons, chibi stickers, modern and fashionable female teacher image, wearing glasses, brown hair, black and white clothes, fashionable and capable. She has various postures and expressions, including laughing heartily, angry, furious, covering her mouth with a smile, working on a computer, playing with a phone, and other expressions and actions. Each action is unique, attractive, with a solid color background, minimalism, aesthetics, art, high-definition, high-quality,





# 表情包

## Midjourney



Pink Ludy





















#### 绘本故事

### **IDJOURNEY AI**

AIGC PROTFOLIO