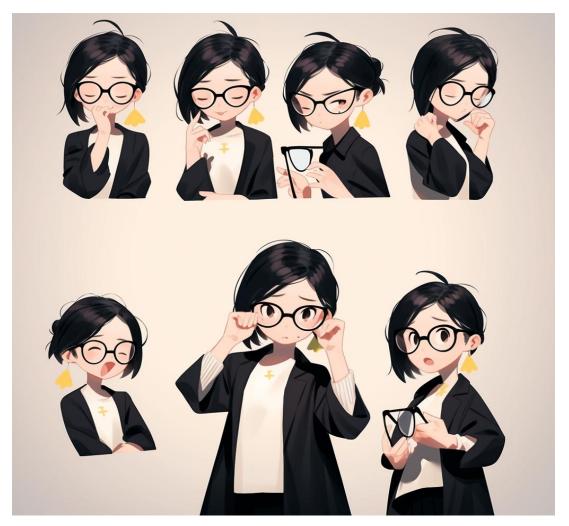

## 用MJ制作表情包

A set of emoticons, chibi stickers, modern and fashionable female teacher image, wearing glasses, brown hair, black and white clothes, fashionable and capable. She has various postures and expressions, including laughing heartily, angry, furious, covering her mouth with a smile, working on a computer, playing with a phone, and other expressions and actions. Each action is unique, attractive, with a solid color background, minimalism, aesthetics, art, high-definition, high-quality,