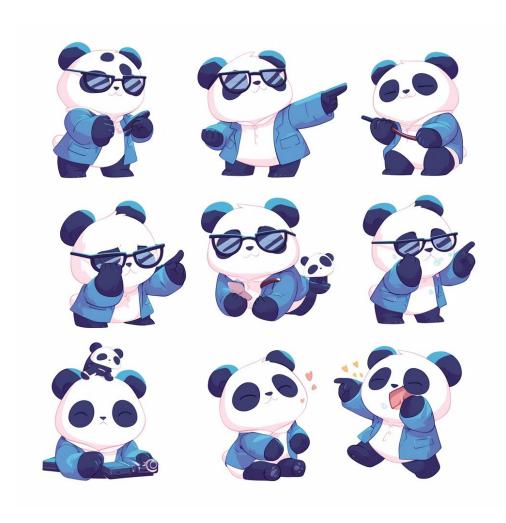

## 用MJ制作表情包

完成图

A set of white cute high-tech cartoon character stickers with anthropomorphic and humanized expressions in different postures such as studying, eating, drinking coffee, making phone calls, watching TV, raising hands in anger, patting the head, and doing yoga. There is no text on the sticker, and the background is pure white. Excluding other red text, can be used for messaging or creative use. High resolution sticker styles --ar 1:1