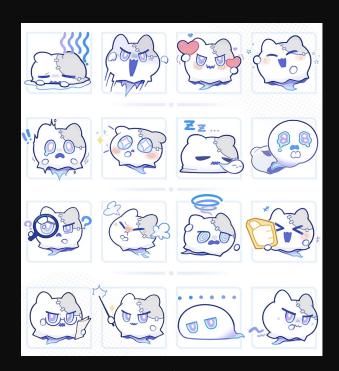

## 用MJ制作表情包

the style of light white and indigo, emotive gestures and expressions, 8k resolution, melting, grid, furry art, rough texture --ar 109:128 --style cute

chibi stickers, emoji sheet in

反推图

完成图