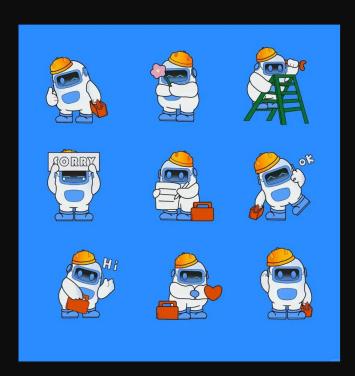

## 用MJ制作表情包

完成图

A set of white cute high-tech cartoon character stickers with anthropomorphic and humanized expressions in different postures such as studying, eating, drinking coffee, making phone calls, watching TV, raising hands in anger, patting the head, and doing yoga. There is no text on the sticker, and the background is pure white. Excluding other red text, can be used for messaging or creative use. High resolution sticker styles --ar 1:1