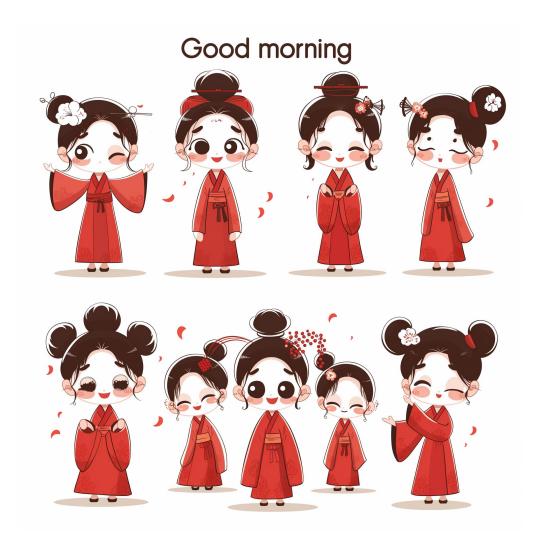

ing, eating, drinking coffee, making phone calls, watching TV, raising hands in anger, patting the head, and doing yoga. There is no text on the sticker, and the background is pure white. Excluding other red text, can be used for messaging or creative use. High resolution sticker styles --ar 1:1

## 用MJ制作表情包



A set of emoticons, chibi stickers, modern and fashionable female teacher image, wearing glasses, brown hair, black and white clothes, fashionable and capable. She has various postures and expressions, including laughing heartily, angry, furious, covering her mouth with a smile, working on a computer, playing with a phone, and other expressions and actions. Each action is unique, attractive, with a solid color background, minimalism, aesthetics, art, high-definition, high-quality,





# 表情包

## Midjourney



Pink Ludy





















#### 绘本故事

### **IDJOURNEY AI**

AIGC PROTFOLIO