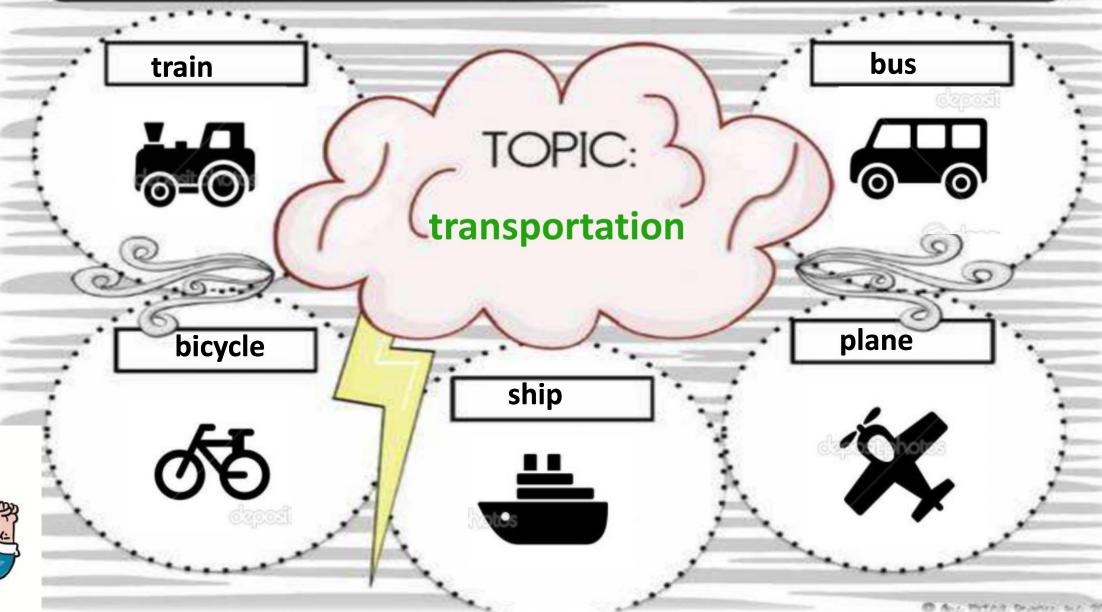

# Brainstorm

When we talk about 'transportation', what will you think about? Give us some examples.