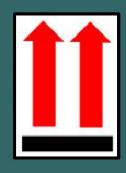

## To Understand Some Shipping Labels

TASK 2

Use one or two sentences to describe the meaning of the following shipping labels.

You 隔离放置 e it

You 此面向上 it wit wit ...

You 不要堆积摆放 ack it with a start and a star