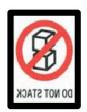

## To Understand Some Shipping Labels

TASK 2

Use one or two sentences to describe the meaning of the following shipping labels.

You 隔离放置 e it

You 此面向上 it wit wit ...

You 不要堆积摆放 ack it with a start and a star