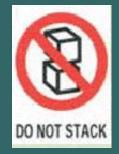

## To Understand Some Shipping Labels

TASK 2

Use one or two sentences to describe the meaning of the following shipping labels.

You 隔离放置 e it

You 此面向上 it wit wit ...

You 不要堆积摆放 ack it with a start and a star