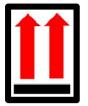

## To Understand Some Shipping Labels

TASK 2

Use one or two sentences to describe the meaning of the following shipping labels.

You 隔离放置 e it

You 此面向上 it wit wit ...

You 不要堆积摆放 ack it with a start and a star