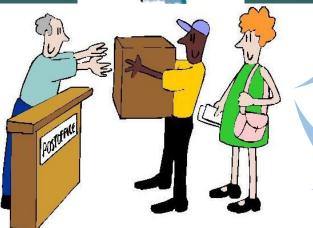

# To Put Into Use

TASK 1

John is going to send some gifts to his friends Sara and Cindy as their birthday present next month, but they are in different city. Please help him to choose the express company for each gift.

to Sara in London

to Cindy in Shanghai