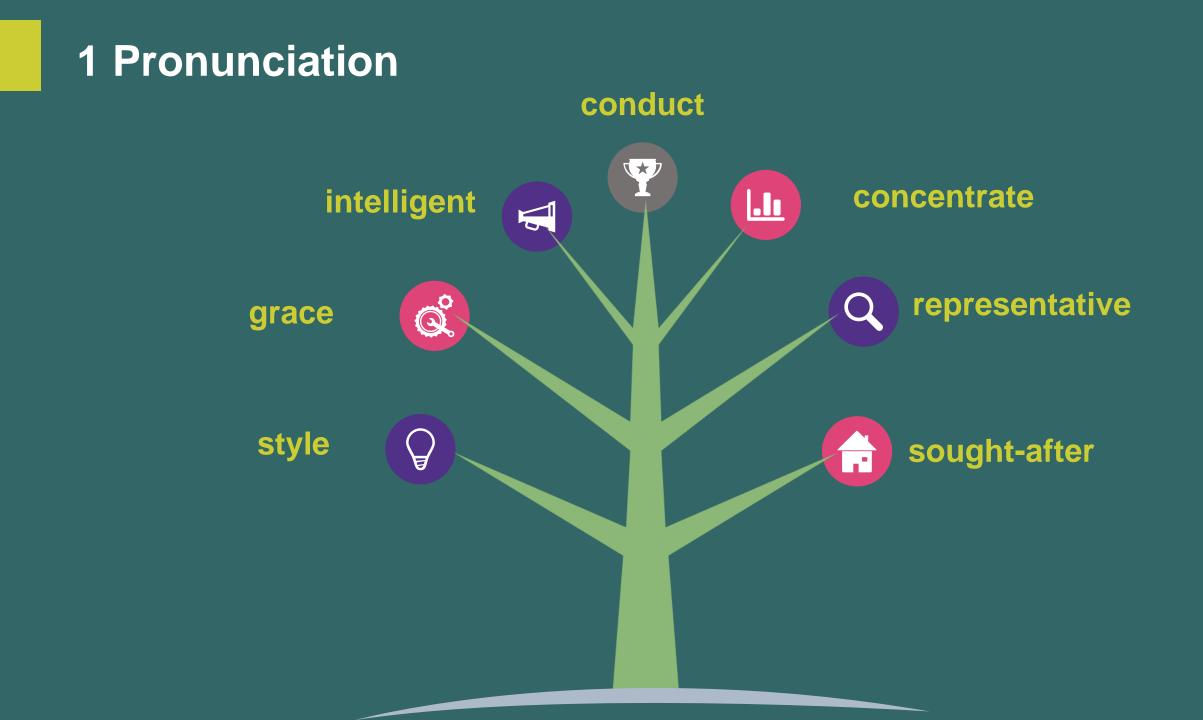

#### Formation

v. to make something understood without expressing it directly

e.g. I do not imply that you are wrong.

n. something very important and needing to be dealt with immediately

v. to behave in a particular way;

conduct oneself

e.g. Public figures have a duty to conduct themselves responsibly.

v. to carry out

conduct a survey

e.g. The company conducted a survey to find out what their customers think about the new product.

## Concentrate

#### v. to think very carefully about something that you are doing

concentrate on

e.g. She was concentrating on her book and didn't know what had happened..

to cause something to increase or become greater