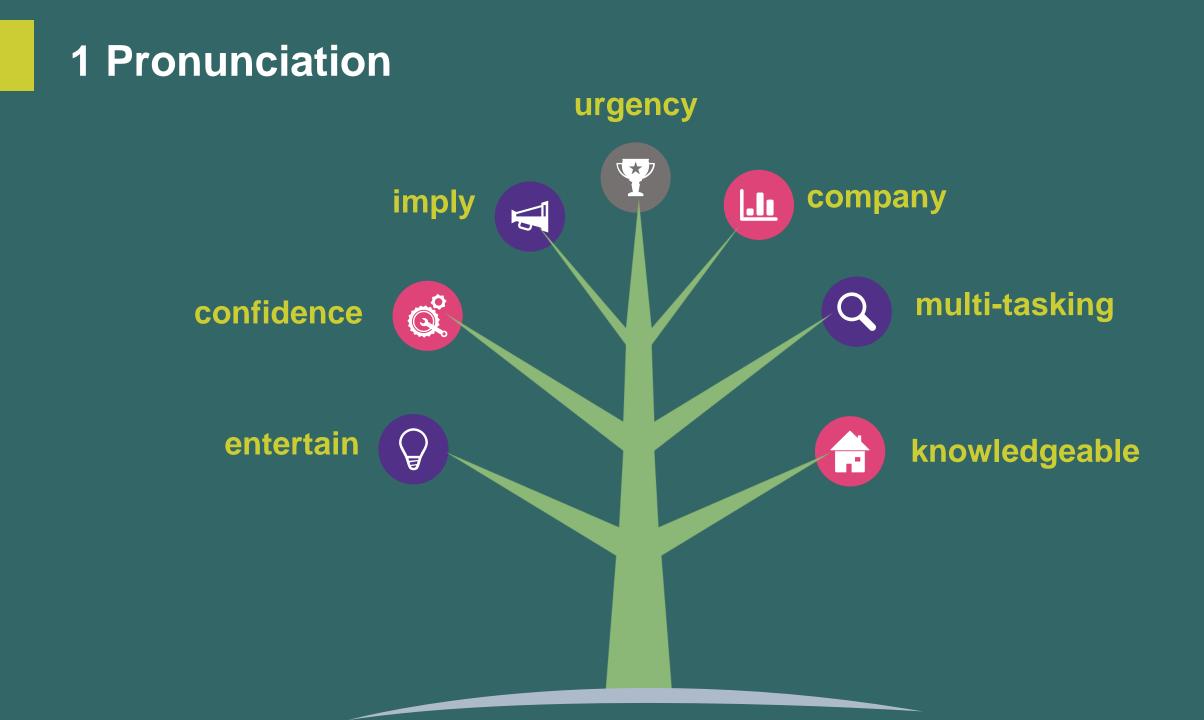

#### 2 Words meaning

**0**0

Help the words or phrases to find their **English** meanings and translate their **English** meanings into **Chinese**.

(E) 1. knowledgeable
 A. way of actin亦武ha动愤ward other people
 B. person electe代表ppointed to act for others
 A. and important
 C. (of an occasid正式的」s and important
 D. express or 意味着ire暗指
 D. express or 意味着ire暗指
 F. have a par(o最后)su证明是.....
 G. something very important and needing to be dealt with immediately

(C) 8. formal
(G) 9. urgency
(F) 10. turn out

H. having a high excl of meetak ability, good at understanding ideas and think quickly and clearly

I. believing th表现为 t 远施will happen

J. a job or profe 稻待