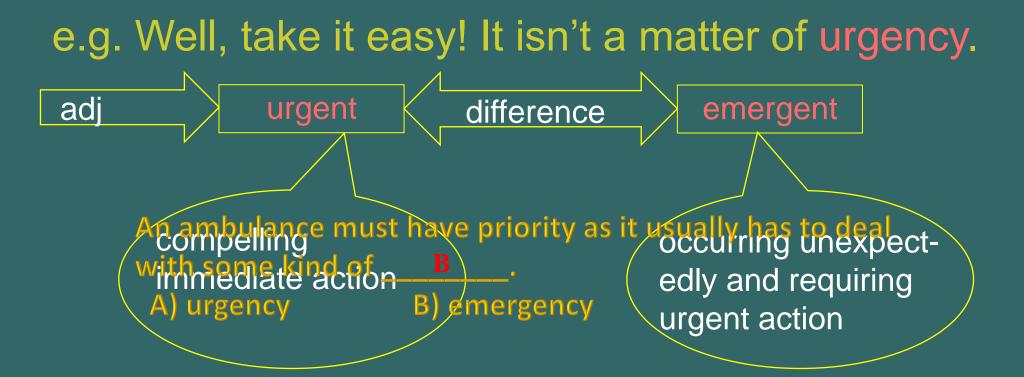

#### 2 Words meaning

**0**0

Help the words or phrases to find their **English** meanings and translate their **English** meanings into **Chinese**.

(E) 1. knowledgeable
 A. way of actin亦武ha动愤ward other people
 B. person electe代表ppointed to act for others
 A. and important
 C. (of an occasid正式的」s and important
 D. express or 意味着ire暗指
 D. express or 意味着ire暗指
 F. have a par(o最后)su证明是.....
 G. something very important and needing to be dealt with immediately

(C) 8. formal
(G) 9. urgency
(F) 10. turn out

H. having a high excl of meetak ability, good at understanding ideas and think quickly and clearly

I. believing th表现为 t 远施will happen

J. a job or profe 稻待

#### Formation

v. to make something understood without expressing it directly

e.g. I do not imply that you are wrong.

n. something very important and needing to be dealt with immediately

v. to behave in a particular way;

This restaurant is an excellent place for <u>-</u> business guests.

Some parents insist that children learn good table manners \_\_\_\_\_ at home.

entertain

Something should be done about this as a matter of urgency